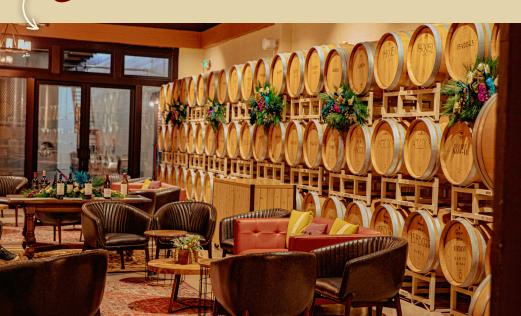

## HOST YOUR Special Event WITH US

The San Antonio Winery staff will assist you in customizing your event, from choosing the perfect room to crafting a special menu tailored to your needs.

Vintage Room

Guest seating: 100 Wi-Fi and LCD projector Wireless microphone

## PERFECT FOR YOUR NEXT GROUP GATHERING

PRIVATE WINE TASTINGS
WINE & APPETIZER EVENTS

BOOK

NGS <mark>S</mark> /ENTS

Guest seating: 32 Additional space in The Founders Lounge for 40 Wi-Fi and wireless audio system