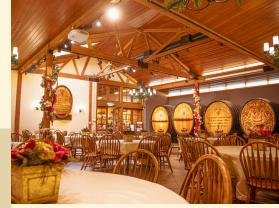

## HOST YOUR Special Event WITH US

The San Antonio Winery staff will assist you in customizing your event, from choosing the perfect room to crafting a special menu tailored to your needs.

Vintage Room

Guest seating: 100 Wi-Fi and LCD projector Wireless microphone