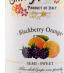

#### **BLACKBERRY ORANGE**

👹 Varietal: White Moscato -Brachetto

**Q** Appellation: Piedmont

San Antonio Fruit Farm

Brachetto - Malvasia

grapes are harvested

Blackberry-Orange wine,

To handcraft

from our northern hillside vineyards in Piedmont, Italy. Blackberry - orange juice is then blended to create a delicate yet rich flavor profile.