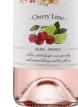

## **FRUIT FARM CHERRY LIME**

😵 Varietal: White Moscato -Brachetto

**Q** Appellation: Piedmont

To handcraft San Antonio Fruit Farm Cherry-Lime wine, White Moscato and Brachetto grapes are harvested from our northern hillside Italy. Cherry-lime juice is then blended to create a flavor profile.